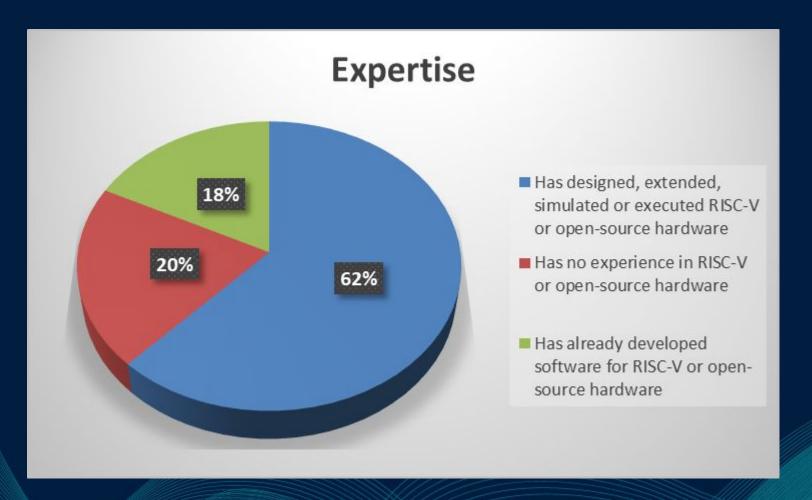

|    |                        |   | ioraci      | J |
|-------------|----|------------------------|---|-------------|---|
| Italia      | 27 | India                  | 7 | Romania     | 3 |
| Switzerland | 19 | Finland                | 6 | Turkey      | 3 |
| China       | 17 | Portugal               | 6 | South Korea | 2 |
| Greece      | 17 | Unit. Arab<br>Emirates | 6 | Croatia     | 1 |
| Sweden      | 15 | Canada                 | 5 | Denmark     | 1 |
| Austria     | 12 | Czech Rep.             | 5 | Ecuador     | 1 |
| Belgium     | 11 | Taiwan                 | 5 | Luxembourg  | 1 |
| Netherlands | 9  | Pakistan               | 4 | Polska      | 1 |
| Ireland     | 8  | Poland                 | 4 | Serbia      | 1 |

Israel



## Who is attending? By engineering field





### THANK YOU SPONSORS

























SII VE