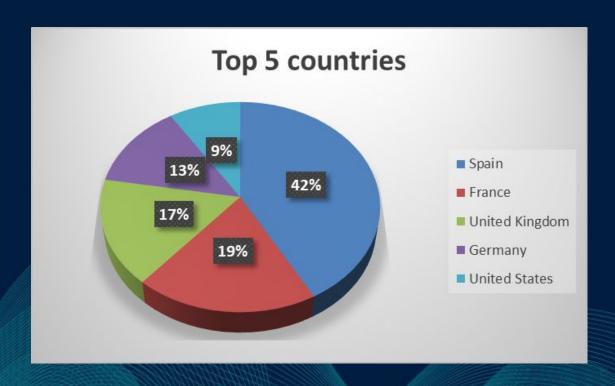

### Who is attending? Per country Italia

#### > 510 people!

|             |    |                        |   | ioraci      | J |
|-------------|----|------------------------|---|-------------|---|
| Italia      | 27 | India                  | 7 | Romania     | 3 |
| Switzerland | 19 | Finland                | 6 | Turkey      | 3 |
| China       | 17 | Portugal               | 6 | South Korea | 2 |
| Greece      | 17 | Unit. Arab<br>Emirates | 6 | Croatia     | 1 |
| Sweden      | 15 | Canada                 | 5 | Denmark     | 1 |
| Austria     | 12 | Czech Rep.             | 5 | Ecuador     | 1 |
| Belgium     | 11 | Taiwan                 | 5 | Luxembourg  | 1 |
| Netherlands | 9  | Pakistan               | 4 | Polska      | 1 |
| Ireland     | 8  | Poland                 | 4 | Serbia      | 1 |